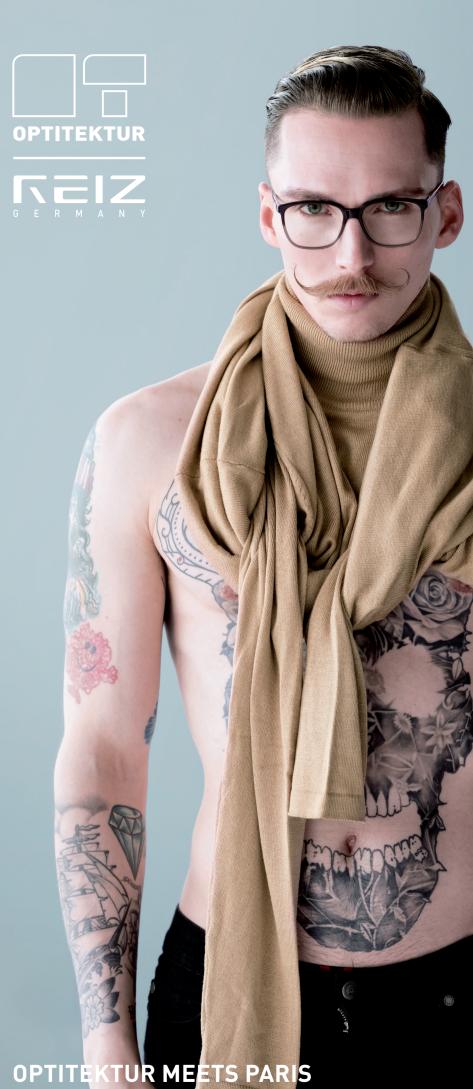

## RETRO PRESENT FUTURE -20 YEARS OF REIZ

The R20 spectacles of REIZ are classics. The original de- R20 is not "only" retro but there is a sophisticated system signs from 1996 have been newly interpreted for this collection. They are handmade with a love for detail and op- The beams are available in the variations pure, graphite ti-visually perfected. The expression "Zeitgeist" probably and as a special treat coated with 24k gold. The line R20 fits best: The genetic design code of these frame classics is based on a modular design. The colours of the acetate is merged with the here-and-now feeling.

behind it which brings acetate and titanium together. frames are freely combinable with the titanium beams.