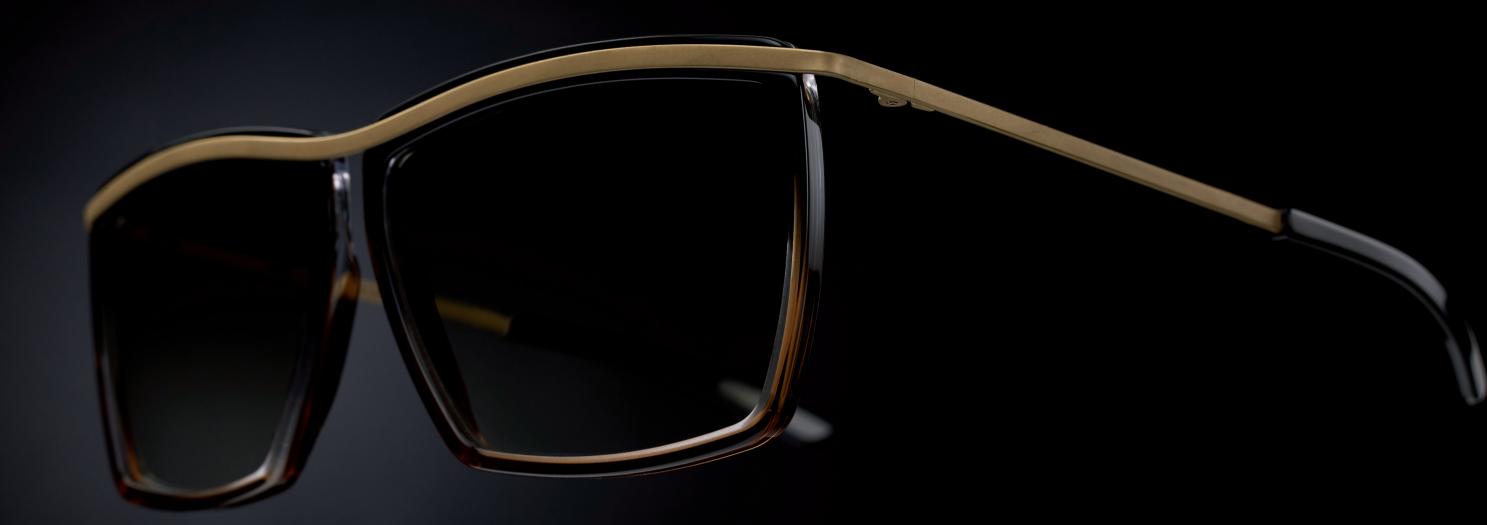

## RETRO PRESENT FUTURE -20 YEARS OF REIZ

The R20 spectacles of REIZ are classics. The original de- R20 is not "only" retro but there is a sophisticated system signs from 1996 have been newly interpreted for this collection. They are handmade with a love for detail and op- The beams are available in the variations pure, graphite ti-visually perfected. The expression "Zeitgeist" probably and as a special treat coated with 24k gold. The line R20 fits best: The genetic design code of these frame classics is based on a modular design. The colours of the acetate is merged with the here-and-now feeling.

behind it which brings acetate and titanium together. frames are freely combinable with the titanium beams.