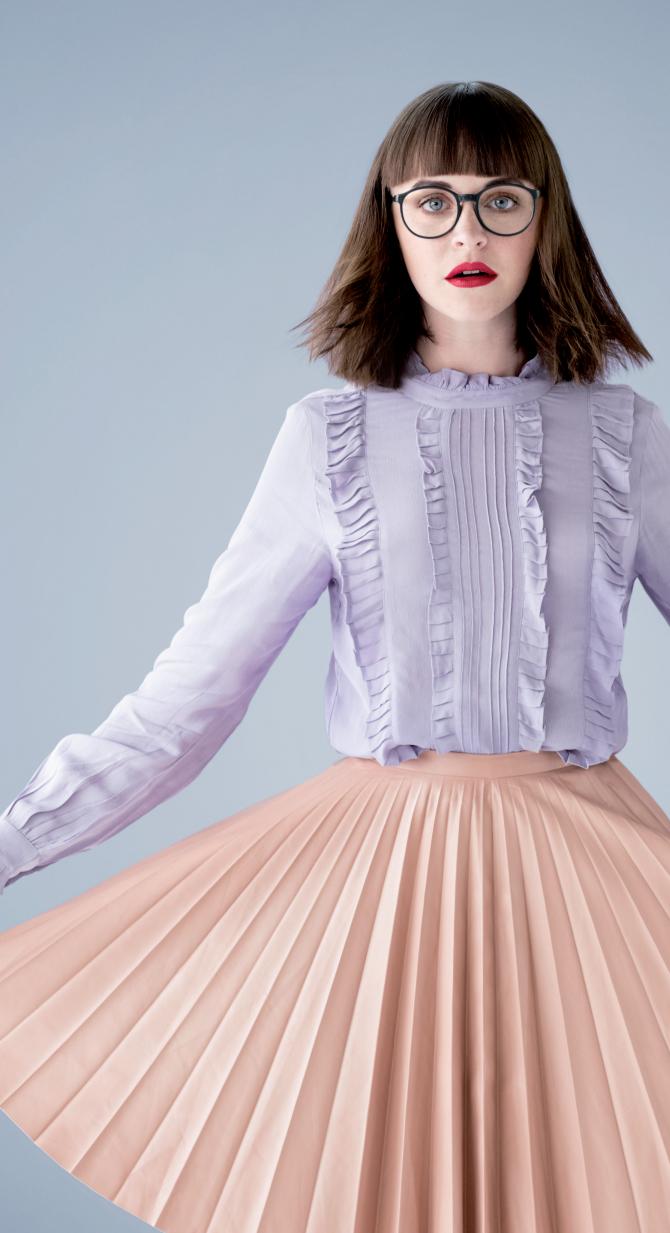

## RETRO PRESENT FUTURE -20 YEARS OF REIZ

The R20 spectacles of REIZ are classics. The original de- R20 is not "only" retro but there is a sophisticated system signs from 1996 have been newly interpreted for this collection. They are handmade with a love for detail and op- The beams are available in the variations pure, graphite ti-visually perfected. The expression "Zeitgeist" probably and as a special treat coated with 24k gold. The line R20 fits best: The genetic design code of these frame classics is based on a modular design. The colours of the acetate is merged with the here-and-now feeling.

behind it which brings acetate and titanium together. frames are freely combinable with the titanium beams.